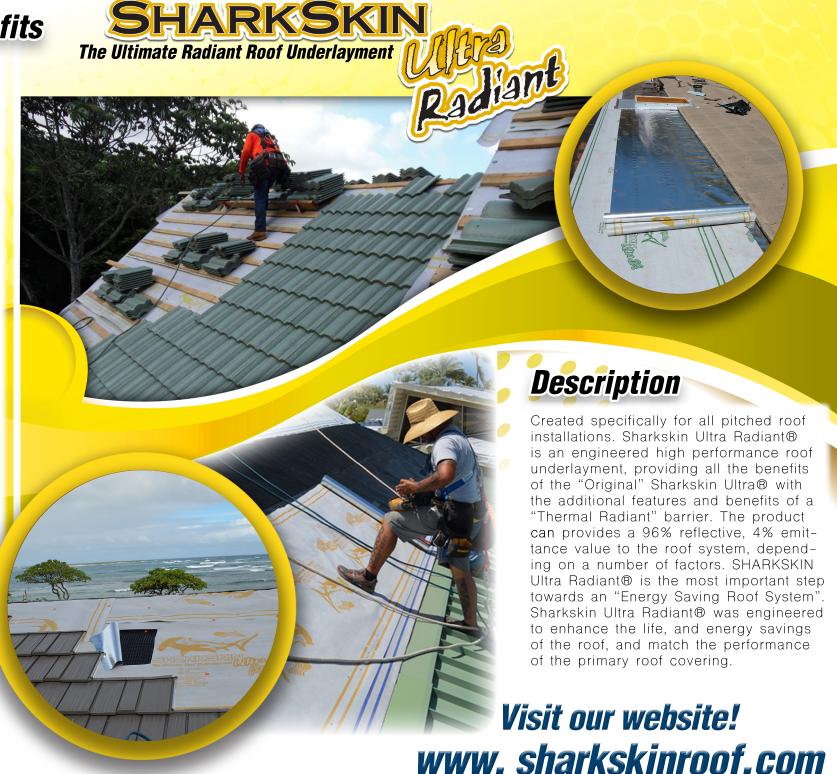

## **OVERVIEW**

All construction professionals know the importance of a quality "energy saving roof system". That is why so much research, time & effort goes into specifying and installing the right roofing product for every home and building.

Sharkskin Ultra Radiant® was engineered to provide a "Thermal Radiation" reflecting roof underlayment. Because it's less expensive to reduce energy consumption in lieu of generating more energy. So, every re-roof and new roof should be installed to reduce energy consumption.

Mechanically fastened Sharkskin Ultra Radiant® provides the same 12 month UV resistance and 50 year warranty as Sharkskin Ultra® and Sharkskin Ultra SA®. Give vour customers the finest roofing system by starting with "The Ultimate Roof Underlayment". Specify Sharkskin Ultra Radiant