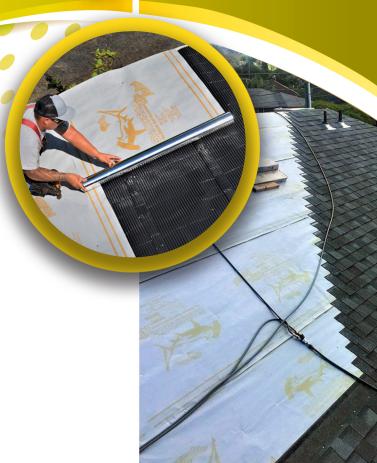

## Install with Sharkskin Ventilated Roof Mat®

For Asphalt, Shingle and Metal Roof Systems

## Installs with 3/8" Roofing Nails

Does not require plastic caps

## **Nail Sealability**

Provides long term nail sealability per ICC-ES AC 48