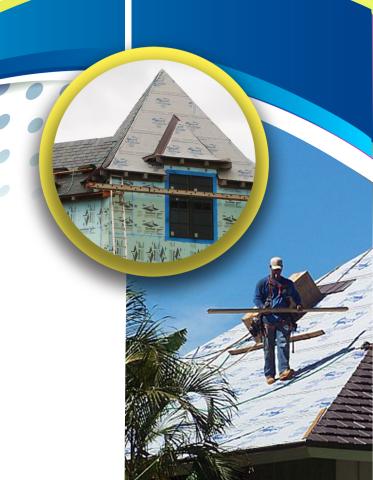

## **OVERVIEW**

All construction professionals know the importance of a quality roof system. That is why so much research, time & effort goes into specifying and installing the right roofing product for every home and building.

Sharkskin Ultra® the original patented "synthetic roof underlayment, is designed to ensure that quality roof installations are not short-changed by inferior "old technology" asphalt felts, or cheap inferior commodity based synthetic roof underlayments. Sharkskin Ultra® is the heaviest. most robust, mechically fastened polypropylene polymer based product on the market. Industry leading high-tensile strength provides, the highest tested wind resistant and 12-UV rating available.

High- temp rated for all metal roofing systems and extreme abrasion resistance for clay/concrete roof tile installations.

These days you can't afford to open vourself up to the potential liability of inferior roof underlayments. Give your customers the finest roofing system by starting with "The Ultimate Roof Underlayment".