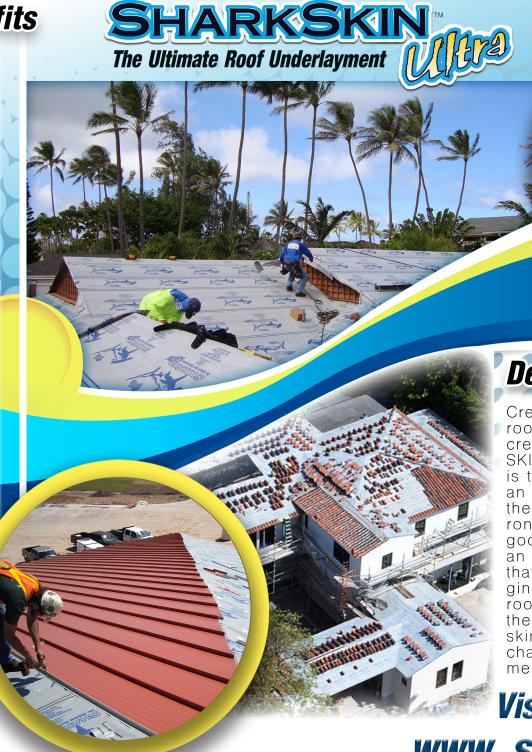

Does not require plastic caps

Long term warranties available- Please contact Kirsch Building Products..

**Description** 

Created specifically for all pitched roof metal, slate, and clay/concrete roof tile installations. SHARK-SKIN ULTRA®'S patented design is the most important step towards an "Integrated Roof System" in the harsh and abrasive roof envi ronment. A roof system is only as good as its weakest link, don't let an inferior roof underlayment be that link. Sharkskin Ultrá® was engineered to enhance the life of the roof and match the performance of the primary roof covering. Shark skin Ultra b has no equal in mechanically fastened roof underlayments