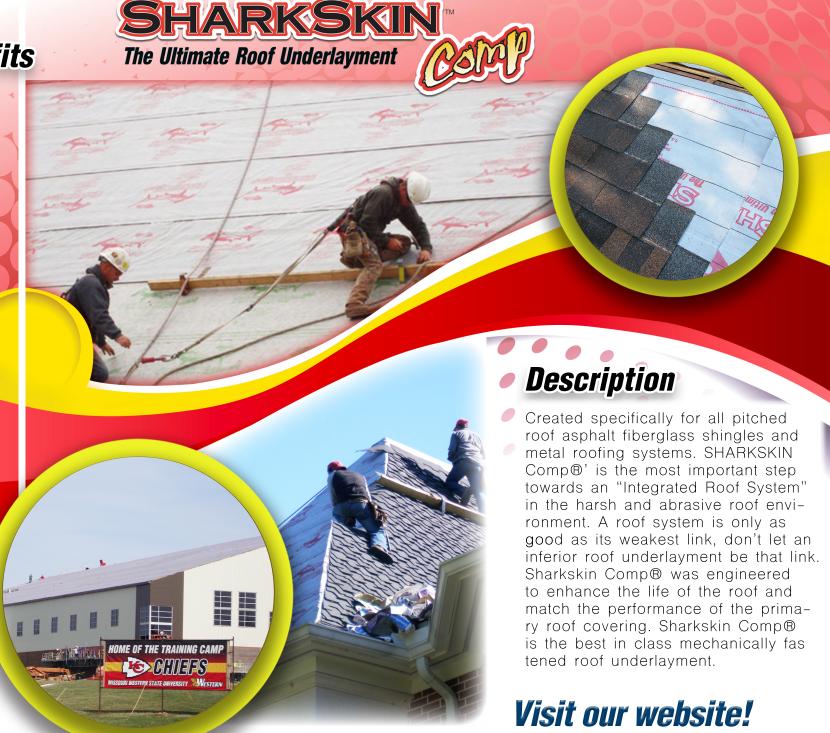

Superior Benefits

Sharkskin Comp® was engineered to match the performance of premium asphalt fiberalass shinales as well as provide long lasting protection for metal roofing systems. And to ensure these quality roof installations are not short-changed by in ferior "old technology" asphalt felts, or cheap inferior commodity based synthetic roof underlayments.

Sharkskin Comp® is the best in class mechically fastened polypropylene polymer based product on the market. This high tensile strenath product provides excellent UV protection for 6 months. if the primary roof covering is lost due to extreme high winds. High- temp rated for all metal roofing systems.

These days you can't afford to open vourself up to the potential liability of inferior roof underlayments. Give your customers the finest roofing system by starting with "The UItimate Roof Underlayment". Specify Sharkskin Comp