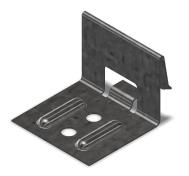

# 1-1/4" Snap Lock Engineered Panel Clip

## Application

Standing seam panel clips used for attachment of mechanically seamed panel with movement of the roof panel

# **Features and Benefits**

- Manufactured from high quality, corrosion resistant steel
- Quality checked for a secure and functional fit
- Very limited amount of thermal travel. Always follow the standing seam panel manufacturer's details and instructions on proper use, location