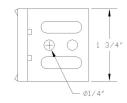

# 1-1/4" Snap Lock Engineered Panel Clip



## Application

Standing seam panel clips used for attachment of mechanically seamed panel with movement of the roof panel

# **Features and Benefits**

- Manufactured from high quality, corrosion resistant steel
- Quality checked for a secure and functional fit
- Very limited amount of thermal travel. Always follow the standing seam panel manufacturer's details and instructions on proper use, location

#### **Product Selection**

| Material No. | Item             | Description                                |
|--------------|------------------|--------------------------------------------|
| SG-114-24    | 1–1/4" Snap Lock | 24 ga. Galvanized / Galvalume / Prepainted |





# SpecificationsHeight:1-1/4Width:1-3/4"

 Width:
 1 - 3/4"

 Holes:
 2-hole

## Installation and Application Considerations

- Compatibile with:
  - Englert A1000
  - Knudson 1" Snaplock
  - New Tech SS450

 Always consult with panel manufacturer or design engineer to ensure proper clip recommendations