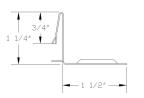

# 1-1/4" Snap Lock Engineered Panel Clip



## Application

Standing seam panel clips used for attachment of mechanically seamed panel with movement of the roof panel

# **Features and Benefits**

- Manufactured from high quality, corrosion resistant steel
- Quality checked for a secure and functional fit
- Very limited amount of thermal travel. Always follow the standing seam panel manufacturer's details and instructions on proper use, location

#### **Product Selection**

| Material No. | Item             | Description                                |
|--------------|------------------|--------------------------------------------|
| SG-114-24    | 1–1/4" Snap Lock | 24 ga. Galvanized / Galvalume / Prepainted |





# SpecificationsHeight:1-1/4Width:1-3/4"

 Width:
 1 - 3/4"

 Holes:
 2-hole

## Installation and Application Considerations

- Compatibile with:
  - Englert A1000
  - Knudson 1" Snaplock
  - New Tech SS450

 Always consult with panel manufacturer or design engineer to ensure proper clip recommendations