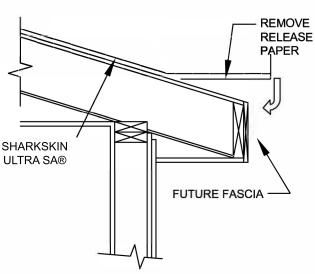

- A. REMOVE RELEASE LINER
- B. REMOVE RELEASE LINER FROM SHARKSKIN ULTRA SA® AND APPLY TO ROOF DECK
- C. REMOVE REMAINING RELEASE LINER AND APPLY TO WALL
- D. EXTEND SHARKSKIN ULTRA SA® ON THE WALL SHEATHING ABOVE THE HIGHEST EXPECTED LEVEL OF SNOW AND ICE