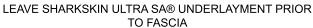

- A. INSTALL IN ORDER AS SHOWN BY NUMBERS
- B. REMOVE RELEASE LINER
- C. ALIGN & INSTALL SHARKSKIN ULTRA SA®

- A. REMOVE RELEASE LINER
- B. ALIGN SHARKSKIN ULTRA SA® ALONG EAVE
- C. REMOVE RELEASE LINER FROM UPPER HALF OF SHARKSKIN ULTRA SA® AND APPLY TO ROOF DECK
- D. REMOVE RELEASE LINER ALONG EAVE AFTER FASCIA IS INSTALLED OR FOR FUTURE TIE-IN