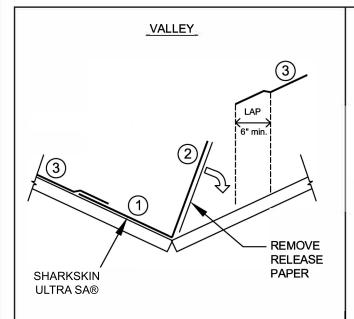

- A. INSTALL IN ORDER AS SHOWN BY NUMBERS
- B. REMOVE RELEASE LINER
- C. ALIGN & INSTALL SHARKSKIN ULTRA SA®

- A. REMOVE RELEASE LINER
- B. ALIGN SHARKSKIN ULTRA SA® ALONG EAVE
- C. REMOVE RELEASE LINER FROM UPPER HALF OF SHARKSKIN ULTRA SA® AND APPLY TO ROOF DECK
- D. REMOVE RELEASE LINER ALONG EAVE AFTER FASCIA IS INSTALLED OR FOR FUTURE TIE-IN