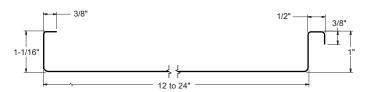

#### **Panel Information:**

Panel Type: Standing Seam
Panel Seam: Mechanical

Panel Width: 17" Seam Height: 1.0"

Panel Material: 22 GA - 24 GA Min

Panel Surface: Smooth / Embossed Optional

Minimum Slope: 3/12

#### **Panel Notes:**

- This panel uses a 20" coil. Maximum width coil of 20".
- This panel uses 3" of material to form the panel.
- If you take the square footage of the roof and multiply that by 1.18, the total will be the amount coil needed to manufacture the panels.
- Suitable for zinc and copper.