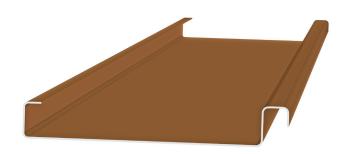

#### **Panel Information:**

Panel Type: Standing Seam
Panel Seam: Mechanical

Panel Width: 17" Seam Height: 1.0"

Panel Material: 22 GA - 24 GA Min

Panel Surface: Smooth / Embossed Optional

Minimum Slope: 3/12

#### **Panel Notes:**

- This panel uses a 20" coil. Maximum width coil of 20".
- This panel uses 3" of material to form the panel.
- If you take the square footage of the roof and multiply that by 1.18, the total will be the amount coil needed to manufacture the panels.
- Suitable for zinc and copper.