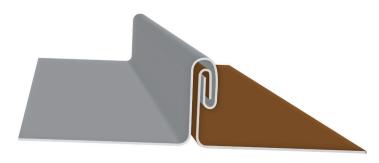

#### **Panel Information:**

Panel Type: Standing Seam
Panel Seam: Mechanical

Panel Width: 17" Seam Height: 1.0"

Panel Material: 22 GA - 24 GA Min

Panel Surface: Smooth / Embossed Optional

Minimum Slope: 3/12

### **Panel Testing:**

Uplift Resistance: UL 580, UL 1897, UL 90