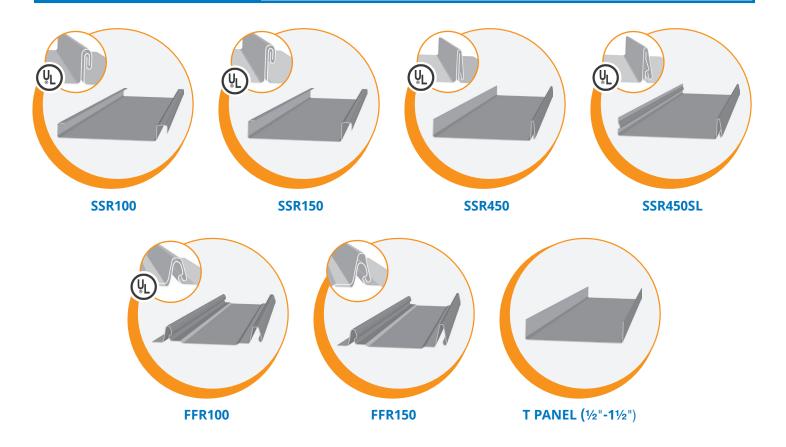

These field formed panels have demonstrated compliance with UL580, Class 90 when a UL certificate accompanies the machine producing panel.