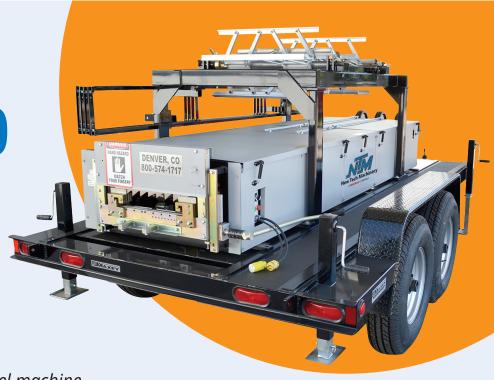

## SSR™ MULTIPRO JR.

## ROOF PANEL MACHINE

## **STANDARD FEATURES**

- 110V electric motor (220V available as option)
- Polyurethane drive rollers
- Length control limit switch
- Waterproof NEMA 4 electrical system
- Forward pulling, easy cut shear
- Push button RUN/JOG controls at entry & exit ends

- Industry's best warranty
- Available without electric power
- > Dual overhead reel rack
- Powder-coated frame and covers
- Choice of: EZE-Change™ Profile Roller System
- Choice of: One pair of bead, pencil, striation, or V-Rib rollers

- 100-foot, 10-gauge, 20amp extension cord
- 2 run-out tables (10-foot sections each)
- One expandable arbor / reel
- Welded tubular steel frame
- UL rated panels (must be certified by UL for recognition)