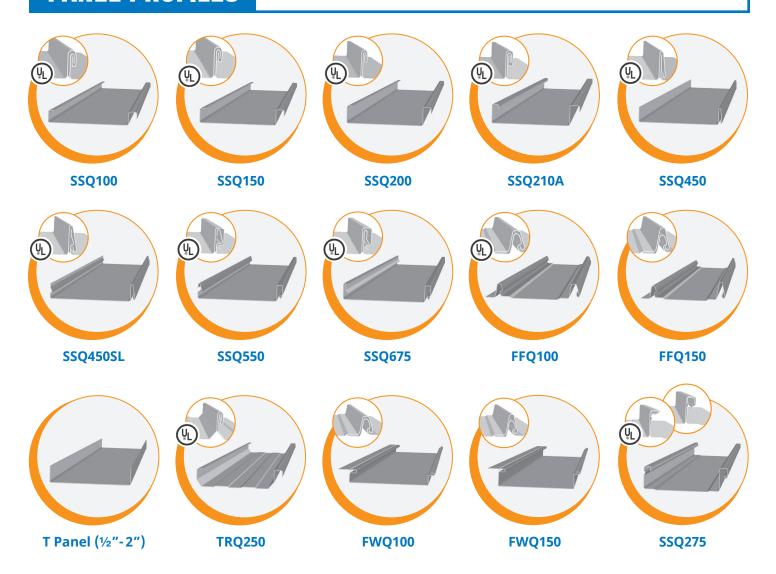

## ROOF PANEL MACHINE

The most versatile portable roof panel machine available today!
Produces 15 different panel profiles

These field formed panels have demonstrated compliance with UL580, Class 90 when a UL certificate accompanies the machine producing panel.