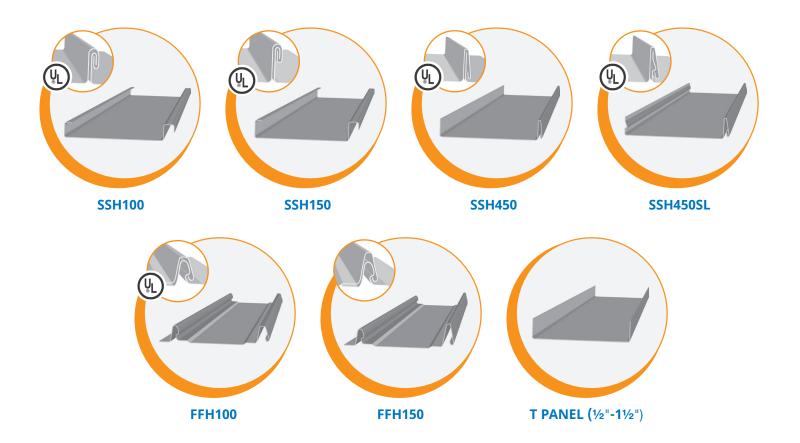

## ROOF PANEL MACHINE

Light commercial / residential multi-profile roof panel machine able to produce 7 different panel profiles

These field formed panels have demonstrated compliance with UL580, Class 90 when a UL certificate accompanies the machine producing panel.