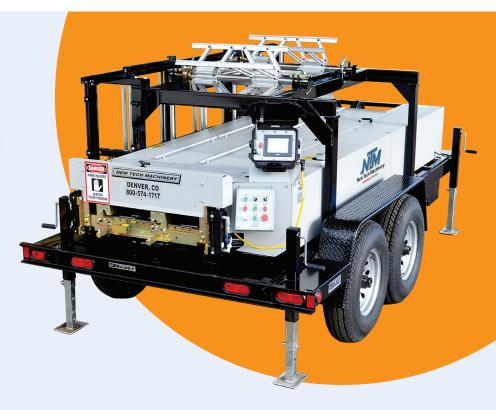

## SSH<sup>™</sup> MULTIPRO

## ROOF PANEL MACHINE

Light commercial / residential multi-profile roof panel machine able to produce 7 different panel profiles

## **STANDARD FEATURES**

- Polyurethane drive rollers
- Power interruption safety circuit
- > Hydraulic drive and shear
- Included: PLC Batch / Length computerized controller
- Choice of: Quick-Change™ Profile Roller System
- Choice of: Quick-Change™ Power-Pack (gas or electric)
- Choice of: One pair of bead, pencil, striation, or V-Rib rollers

- Powder-coated frame and covers
- Runs up to 24-gauge steel
- Length control limit switch
- Welded tubular steel frame
- Push button RUN/JOG controls
- UL rated panels (must be certified by UL for recognition)
- Industry's best warranty