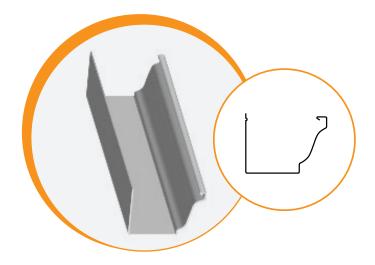

## 7"/8" COMBO GUTTER MACHINE

The heavy duty 7"/8" combo K-style gutter machine