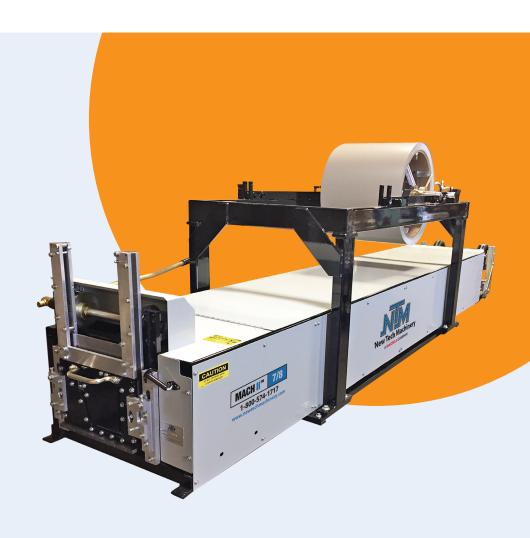

# MACH II™

## 7"/8" COMBO GUTTER MACHINE

The heavy duty 7"/8" combo K-style gutter machine

### **STANDARD FEATURES**

- > Polyurethane drive rollers
- Stainless steel forming rollers
- Push button RUN/JOG controls at entry and exit ends
- Forward pulling, easy cut shear for accuracy

- Electric motor 1½ Hp, 110 VAC, 60 Hz, 1 Ph, 18 Amps
- Welded tubular steel frame
- Power interruption safety circuit
- Industry's best warranty