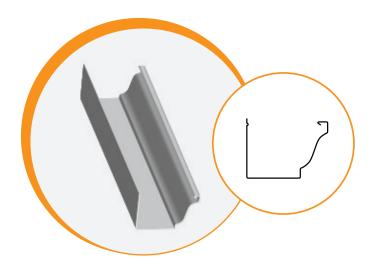

# MACH II™

## 7"/8" COMBO GUTTER MACHINE

The heavy duty 7"/8" combo K-style gutter machine



### **STANDARD FEATURES**

- > Polyurethane drive rollers
- Stainless steel forming rollers
- Push button RUN/JOG controls at entry and exit ends
- Forward pulling, easy cut shear for accuracy

- Electric motor 1½ Hp, 110 VAC, 60 Hz, 1 Ph, 18 Amps
- Welded tubular steel frame
- Power interruption safety circuit
- Industry's best warranty







MG8-SB 8" WITH STRAIGHT BACK

### **OPTIONAL EQUIPMENT**

Optional equipment for the MACH II 7"/8" Combo Gutter Machine

- » EZ-Counter Computerized Length Controller
- » Dual overhead reel rack
- » Expandable arbor/reel 16" to 20" ID
- » Single run out stand
- » Set of 3 run out stands
- » M78-200-50 220-volt, 50 cycle, single phase wiring
- » REM-6-A Remote, 4-button start/stop/forward/reverse for 110volt to 220-volt
- » M78 cart with casters
- » Machine cover

#### **WARRANTIES**



**USA & Canada Warranty:** Three years parts (including electrical) and three years labor, limited lifetime against separation on drive rollers, limited lifetime against wear on stainless steel forming rollers



**International Warranty:** Three years parts (including electrical/excluding freight), li