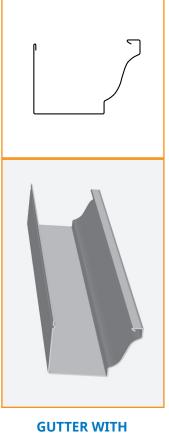

**Note:** Machine is shown with optional equipment.

GUTTER WITH BOTTOM BEAD

**GUTTER WITH ALCOA HOOK** 

1" or 1½" (25.4mm or 38.1mm)

\*Not available on 5"/6" combo