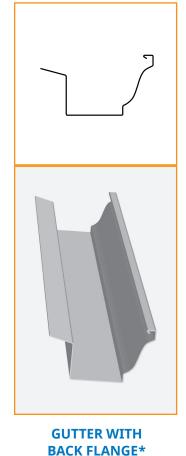

**Note:** Machine is shown with optional equipment.

GUTTER WITH BOTTOM BEAD

**GUTTER WITH ALCOA HOOK** 

1" or 1½" (25.4mm or 38.1mm)

\*Not available on 5"/6" combo