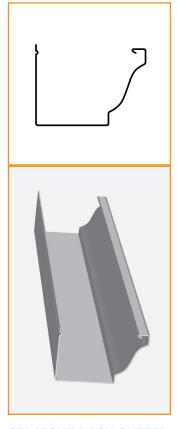

**Note:** Machine is shown with optional equipment.

GUTTER WITH BOTTOM BEAD

**GUTTER WITH ALCOA HOOK** 

1" or 1½" (25.4mm or 38.1mm)

\*Not available on 5"/6" combo