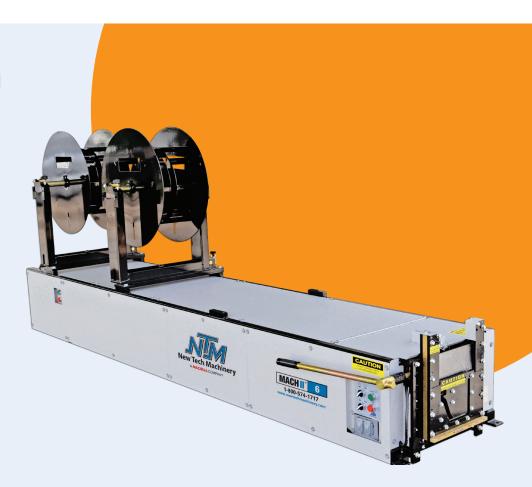

## MACH II™

5", 6" AND 5"/6" GUTTER MACHINES

The original polyurethane drive system

## **STANDARD FEATURES**

- Polyurethane drive rollers
- Stainless steel forming rollers
- Power interruption safety circuit
- Industry's best warranty

- Welded tubular steel frame
- Electric motor 3/4 Hp 110 VAC, 60 Hz, 1 Ph, 11 Amps
- Push button RUN/JOG controls at entry and exit ends

**Note:** Machine is shown with optional equipment.

GUTTER WITH BOTTOM BEAD

**GUTTER WITH ALCOA HOOK** 

1" or 1½" (25.4mm or 38.1mm)

\*Not available on 5"/6" combo