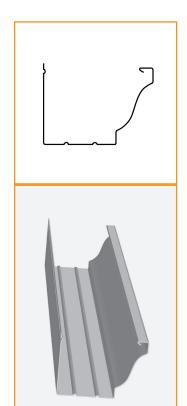

**Note:** Machine is shown with optional equipment.

GUTTER WITH BOTTOM BEAD

**GUTTER WITH ALCOA HOOK** 

1" or 1½" (25.4mm or 38.1mm)

\*Not available on 5"/6" combo